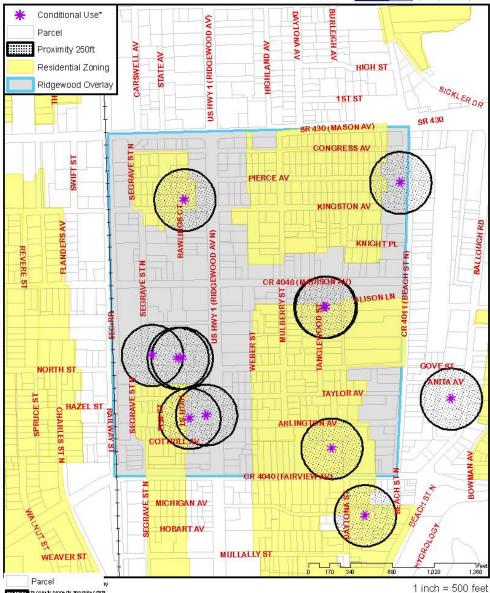

LLY ST Ridgewood Overlay \* Agency Roster Provided By The United Way 1 inch = 500 feet

#### Proposed North Ridgewood Overlay

• All registered social service agencies\*

\*Based on information provided by United Way

## SHEIAL SEKVICE AGENCY SITE MAR KIHCEWHOH HVEKLAY ÄKEA Conditional Use Ridgewood Overlay ALISON LN ARLINGTON AV HOBART AV MULIALLY ST

1 inch = 500 feet

\* Agency Roster Provided By The United Way

#### Proposed North Ridgewood Overlay

• Social service uses falling under the conditional use category as proposed within redevelopment areas

#### SHEIAL SEKVIEE ÄGENEY SITE MAE KIBGEWHHH HVEKLAY ÄKEA





<sup>\*</sup> Agency Roster Provided By The United Way

1 inch = 500 feet

#### Proposed North Ridgewood Overlay

Residential zoning

#### SUCIAL SERVICE AGENCY SITE MAE





#### Proposed North Ridgewood Overlay

250 foot perimeter

#### Next Steps

- Community Input
- Report to City Commission
  - Tentatively December 1<sup>st</sup> CC meeting