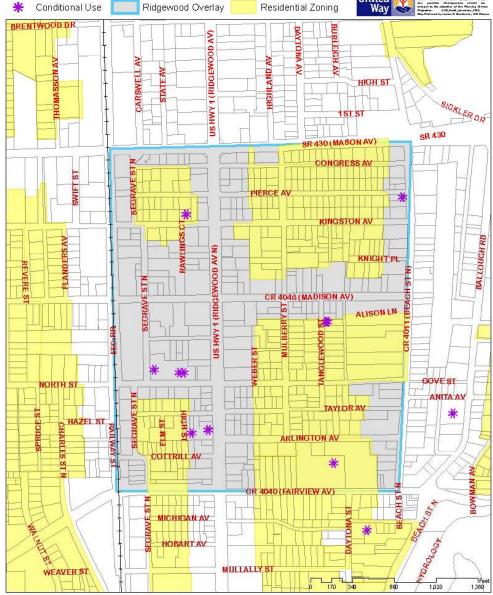

## SHEIAL SEKVICE AGENCY SITE MAR KIHCEWHOH HVEKLAY ÄKEA Conditional Use Ridgewood Overlay ALISON LN ARLINGTON AV HOBART AV MULIALLY ST

1 inch = 500 feet

\* Agency Roster Provided By The United Way

#### Proposed North Ridgewood Overlay

• Social service uses falling under the conditional use category as proposed within redevelopment areas